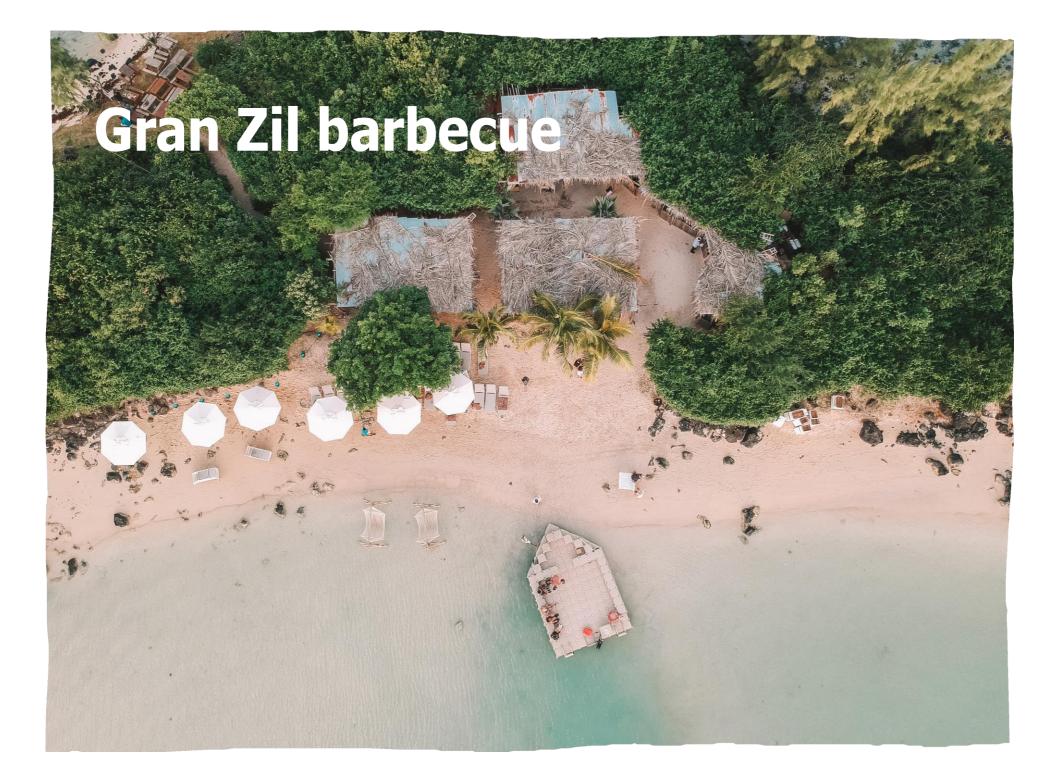

#### Taba-J(Signature restaurant)

**Gran Zil barbecue** 

Lunch: 12:30 to 14:30 (Openeveryday,upon reservation) Lunch: 12:00 to 15:00 (Subject to weather conditions) Teatime 15:30 - 18:00