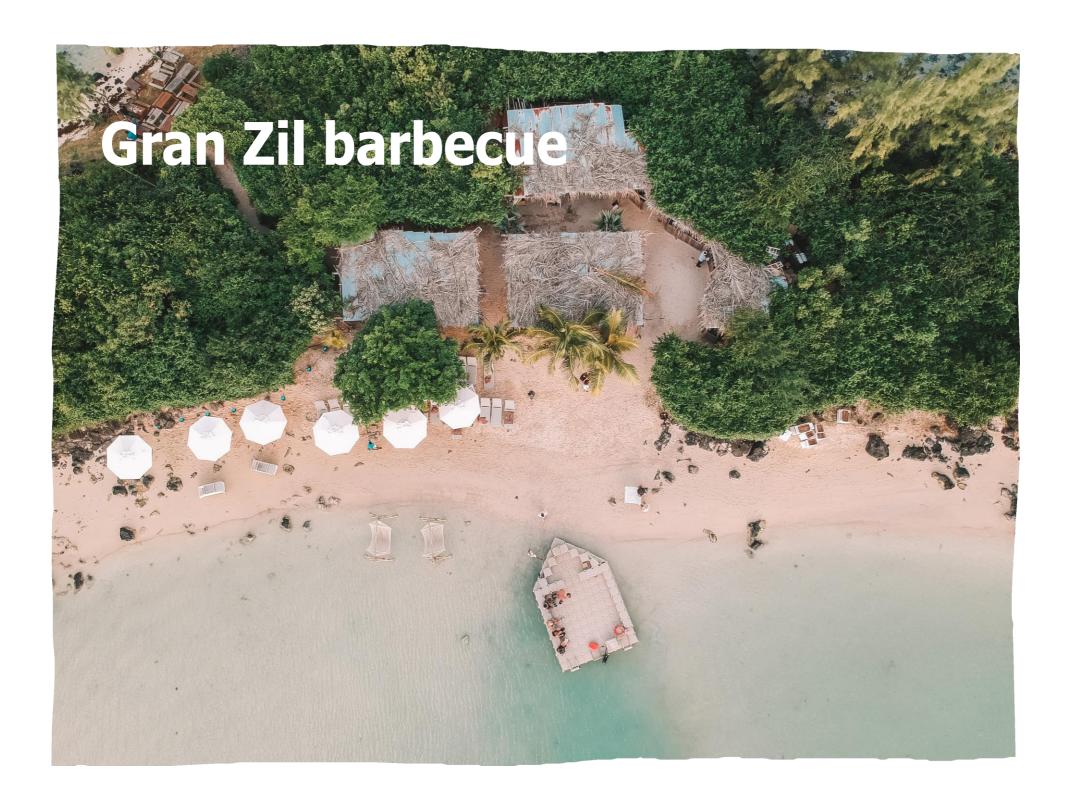

## **Gran Zil barbecue**

Lunch: 12:30 to 14:30

(Open everyday, upon

reservation)