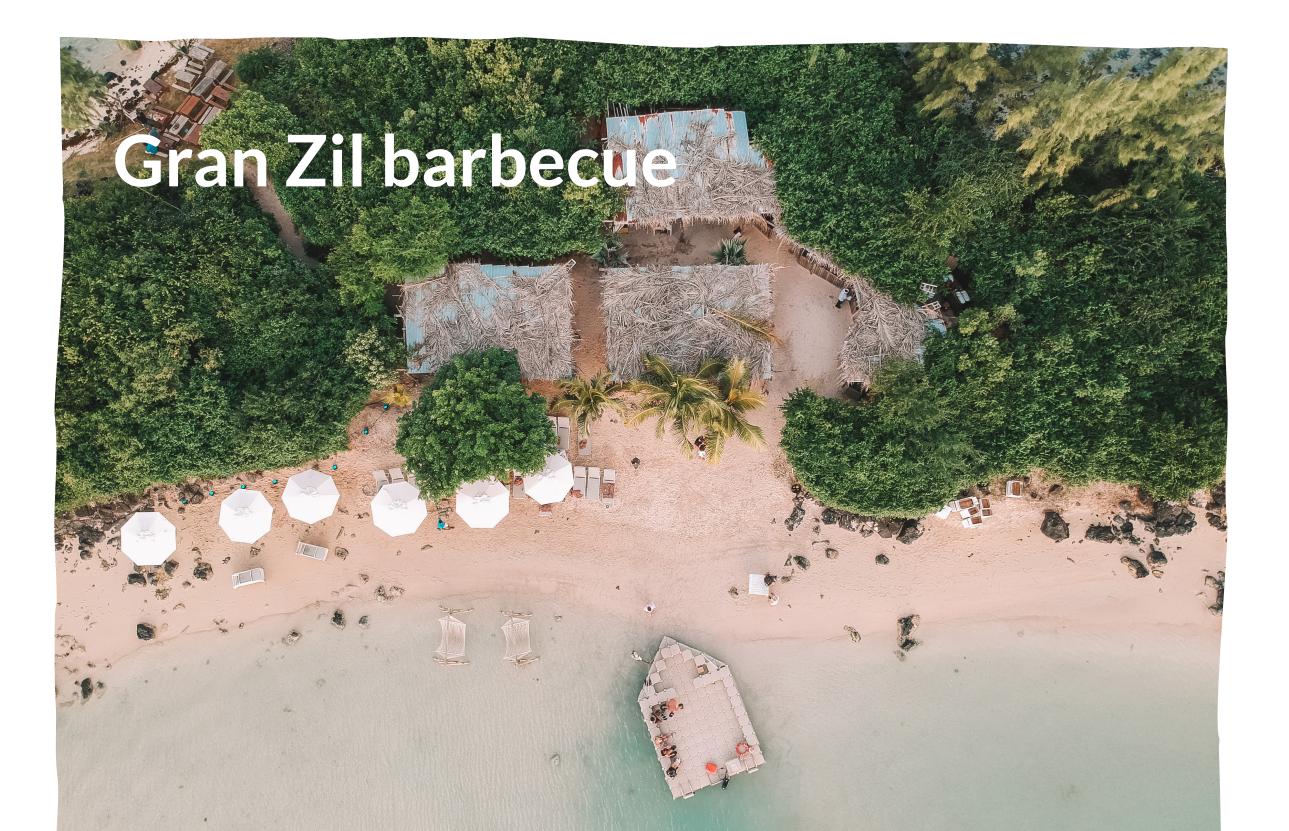

### **Gran Zil barbecue**

Lunch: 12:30 to 14:30 (Open everyday, upon reservation) reservation)